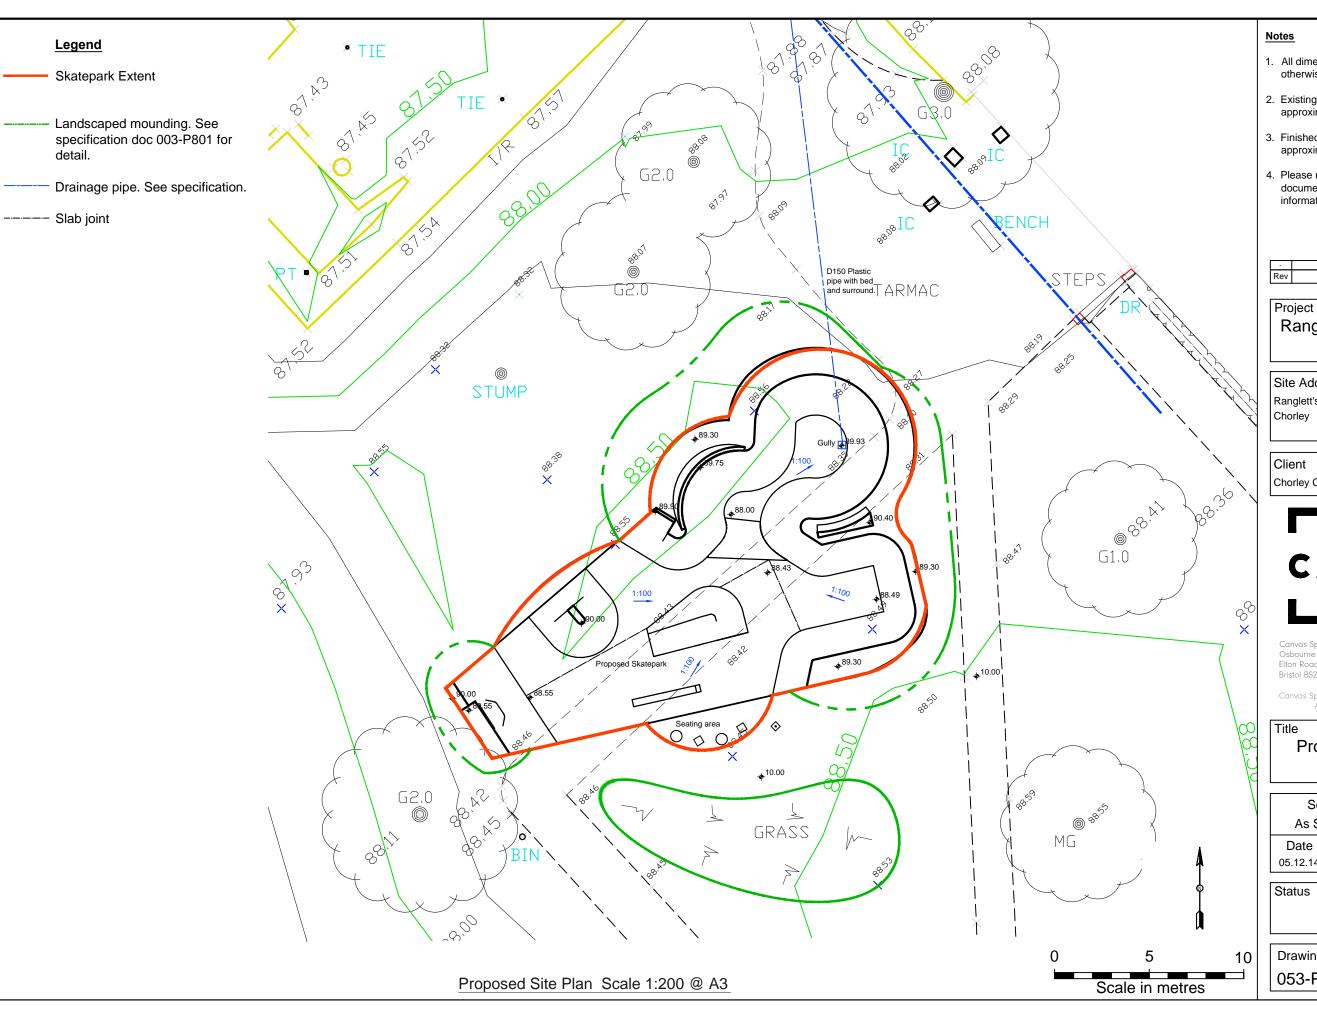

- 1. All dimensions are in millimetres unless otherwise stated.
- 2. Existing ground levels (egl) are approximate.
- 3. Finished slab levels (fsl) are based upon approximate existing ground levels.
- 4. Please refer drgs in this set and to document no. 003-P801 for further information.

## Ranglett's Rec. Ground Skatepark

### Site Address

Ranglett's Recreation Ground Chorley

Chorley Council

## Proposed Site plan

| Sca      | le  | Size |     |
|----------|-----|------|-----|
| As Sh    | own | А3   |     |
| Date     | Drn | Ckd  | Sgd |
| 05.12.14 | JF  | TS   | JF  |

**TENDER** 

| Drawing no. | Rev |
|-------------|-----|
| 053-P401    | ı   |